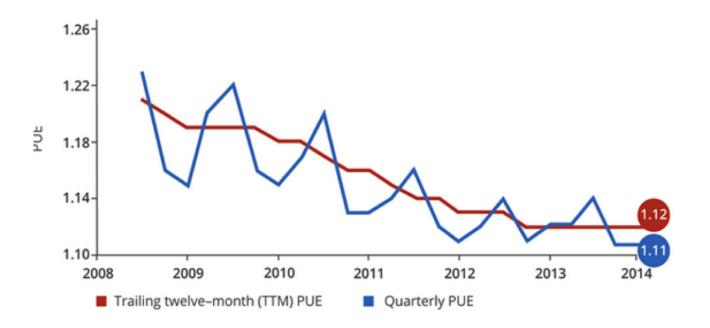

## Continuous PUE Improvement Average PUE for all data centers

Google's Data Centers Are Greener Than Ever

1/4