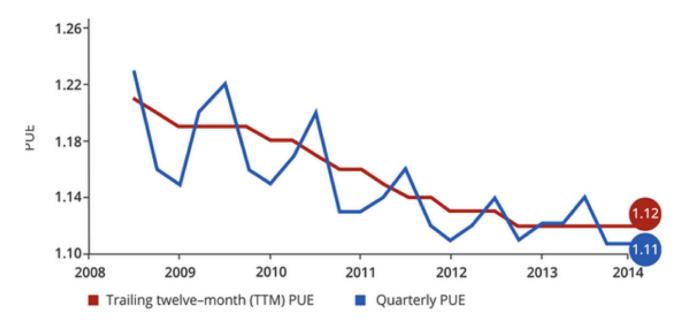

## Continuous PUE Improvement Average PUE for all data centers

RSA SecurID teardown

3/4